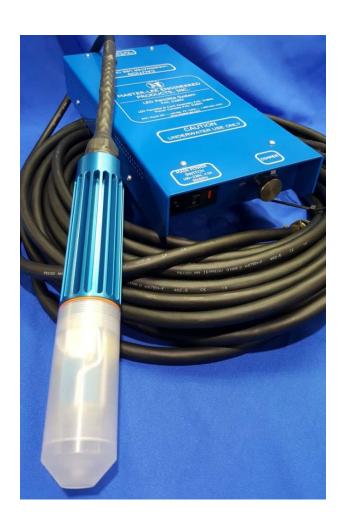

## MASTER-LEE ENGINEERED PRODUCTS INC.

## Underwater Dimmable LED PenciLite

| Physical – Light |               |
|------------------|---------------|
| Part Number      | D2893         |
| Length           | 10 in         |
| Outside Diameter | 1.75 in       |
| Weight           | 1 lb.         |
| Cable Length     | 100 ft.       |
| Body Material    | Aluminum      |
| Globe Material   | Polycarbonate |
| O-Ring Seal      | Silicone      |

| Physical –Power Supply Console |          |
|--------------------------------|----------|
| Part Number                    | D2894    |
| Length                         | 13.25 in |
| Width                          | 6.5 in   |
| Height                         | 2 in     |
| Weight                         | 4.5 lbs. |
| Cord Length                    | 6 ft.    |
| Material                       | Aluminum |